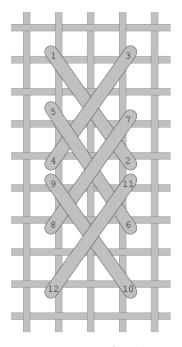

Bra Straps: Van Dyke - Petite Silk Lame Braid SP122

Bra Cups: Alicia's Lace with a bead - SP122, Sundance Bead #299I

Use the Petite Silk Lame Braid as your beading thread

I would stitch over the white bow and make a bow with silk ribbon or Lazy Daisies with a white thread of your choice.