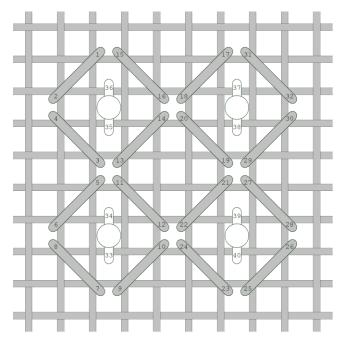

Bra Straps: Van Dyke - Petite Silk Lame Braid SP122

Bra Cups: Alicia's Lace with a bead - SP122, Sundance Bead #299I

Use the Petite Silk Lame Braid as your beading thread

I would stitch over the white bow and make a bow with silk ribbon or Lazy Daisies with a white thread of your choice.