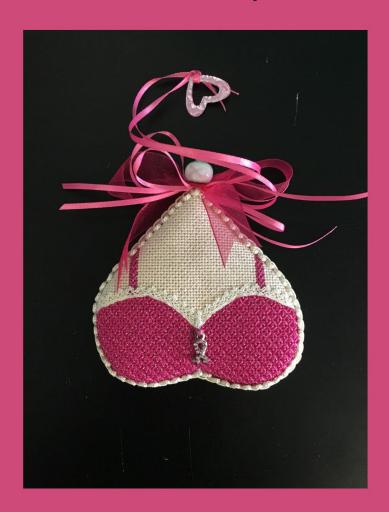

## **BREAST CANCER AWARENESS**

AH-04

STITCH GUIDE BY SUZIE VALLERIE

VNG Canvas

Skin: Basketweave - 3 strands of Planet Earth 6-Ply Silk Fresh 1225. You can change this to any skin color you like to personalize the piece.

Bra Straps: Van Dyke - Petite Silk Lame Braid SP122

Bra Cups: Alicia's Lace with a bead - SP122, Sundance Bead #299I

Use the Petite Silk Lame Braid as your beading thread

I would stitch over the white bow and make a bow with silk ribbon or Lazy Daisies with a white thread of your choice.

Lace: You can Buttonhole the lace with a white thread of your choice or you can apply a small piece of lace trim tacked on with beading thread or one strand of a floss to match.

There are so many ways to personalize this piece. Have fun with it!